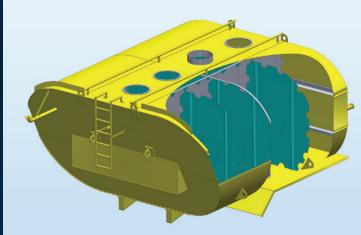

#### **WHAT SETS IT APART**

- Patent-pending Tortuga-shaped tank provides lower center of gravity and a more stable driving experience
- Tank interior coated with acrylic DTM (direct to metal) material for superior corrosion resistance
- An internal corrugated baffle system reduces surge effect increasing stability and tank structural integrity
- Subharmonic stress reduction, a vibration stress relief process, is applied to all tanks to help reduce stress and premature metal distortion