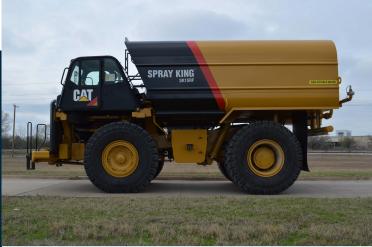

# TANKS FOR RIGID FRAME TRUCKS

SK15RF • SK20RF

**DESIGNED TO BE SAFE & EASY TO MAINTAIN** 

Tanks available in 15k and 20k gallon capacities

#### **WHAT SETS IT APART**

- Patent-pending Tortuga-shaped tank provides lower center of gravity and a more stable driving experience
- Tank interior coated with acrylic DTM (direct to metal) material for superior corrosion resistance
- An internal corrugated baffle system reduces surge effect increasing stability and tank structural integrity
- Subharmonic stress reduction, a vibration stress relief process, is applied to all tanks to help reduce stress and premature metal distortion