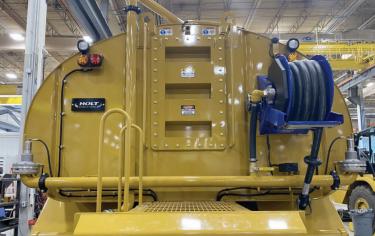

#### WHAT SETS IT APART

- **Tortuga-shaped tank** provides a lower center of gravity and a more stable driving experience
- A tank door "first" in the industry back of tank location allows easy access for safety and fast retrieval
- Steps integrated into the tank door serve as ladder for access to top of tank to help decrease damage and to ensure a safe working environment
- Removable baffle sections provide access to entire interior of tank for ease, comfort and safety
- **Tank interior coated** with articulated DTM (direct to metal) material for superior corrosion resistance

## PRECISE TAILORING & RIGOROUS STANDARDS

- An internal corrugated baffle system reduces surge effect increasing stability and tank structural integrity
- Touchscreen system controls spray head operation, provides visibility to tank water level, and is programmed to safely shut down pump system when water level is low
- Large screened intake cage to prevent blockage and allow longer run time between scheduled maintenance intervals
- Optional vinyl branding allows you to promote your company
- · Equipped with patented cavitation prevention