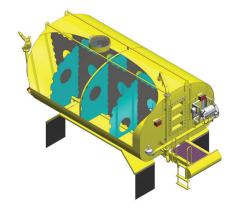

#### WHAT SETS IT APART

- **Tortuga-shaped tank** provides a lower center of gravity and a more stable driving experience
- A tank door "first" in the industry back of tank location allows easy access for safety and fast retrieval
- Steps integrated into the tank door serve as ladder for access to top of tank to help decrease damage and to ensure a safe working environment
- Removable baffle sections provide access to entire interior of tank for ease, comfort and safety
- **Tank interior coated** with articulated DTM (direct to metal) material for superior corrosion resistance

## PRECISE TAILORING & RIGOROUS STANDARDS

- An internal corrugated baffle system reduces surge effect increasing stability and tank structural integrity
- Touchscreen system controls spray head operation, provides visibility to tank water level, and is programmed to safely shut down pump system when water level is low
- Large screened intake cage to prevent blockage and allow longer run time between scheduled maintenance intervals
- Optional vinyl branding allows you to promote your company
- · Equipped with patented cavitation prevention