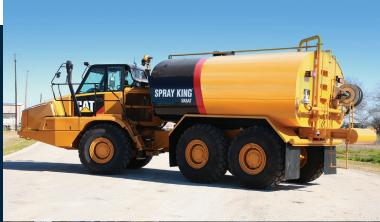

# TANKS FOR ARTICULATED TRUCKS

SK5AT • SK6AT • SK8AT • SK9AT

### **DESIGNED TO BE SAFE & EASY TO MAINTAIN**

Tanks available in 5k, 6k, 8k and 9k gallon capacities

#### WHAT SETS IT APART

- **Tortuga-shaped tank** provides a lower center of gravity and a more stable driving experience
- A tank door "first" in the industry back of tank location allows easy access for safety and fast retrieval
- Steps integrated into the tank door serve as ladder for access to top of tank to help decrease damage and to ensure a safe working environment
- Removable baffle sections provide access to entire interior of tank for ease, comfort and safety
- **Tank interior coated** with articulated DTM (direct to metal) material for superior corrosion resistance